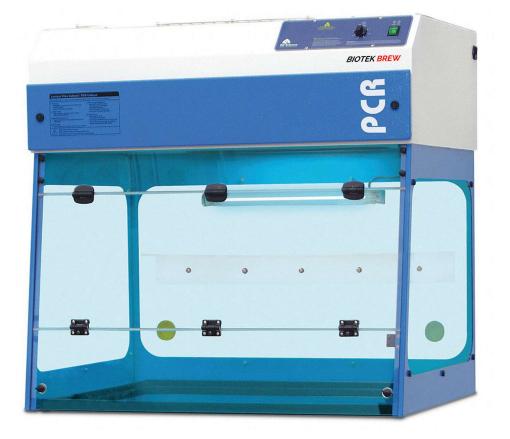

## **PCR Workstation**

## **Key Features**

- Antimicrobial coated stainless steel reduces bacterial growth
- A safety shut-off switch automatically turns the ultraviolet light off when the door is open
- Built-in power outlets allow operation of equipment for use in PCR applications
- Workstation includes a 30 minute timer to control UV decontamination
- Built in Pipette holder

## **Specifications**

| Cat No.            | BB-PCRW                            |
|--------------------|------------------------------------|
| UV Source          | 254 nm x 2                         |
| Dimensions (BxWxH) | 24" × 24" × 30"                    |
| Timer              | 0-60 Minutes-                      |
| Control            | Digital display with timer control |